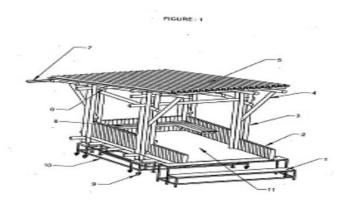

## (57) Abstract :

The titled invention Roadside Green Shelter Kiosk made of 'Bamboo' which can be deployed on the roadside and can be very effective in providing some shelter to the on-duty traffic police from the scorching heat and rains too. The core focus of the present invention is to device an eco-friendly compact kiosk which can be used by the traffic police on the roads. It would provide shelter to them from the scorching heat and rains too while they are on duty. It provides a compact shelter for 2-3 traffic policemen who can take some intermittent shelter without compromising on the quality of the on-road duty. It does not use any energy intensive materials like cement or steel in the superstructure section and is fully made-up by bamboo and the cut-outs are having removable jute bags. The high thermal resistance of bamboo improves the on-road thermal comfort. The jute bags partially covering the cut-outs can be sprinkled with water which can further increase the thermal comfort.