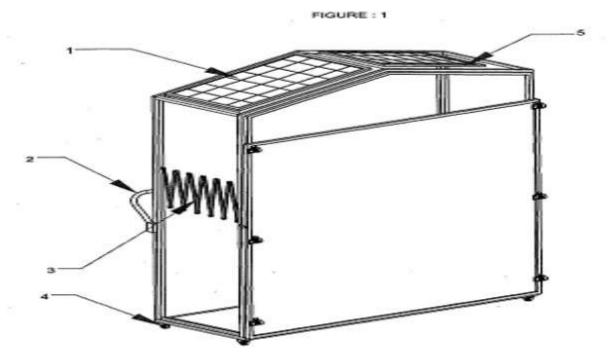

## (57) Abstract :

The titled invention portable crop procuring and protective cabin discloses the design of temporary shelter to procure the crops and preserves them inside the cabin during raining. The shelter is designed as compact with the foldable and vestibule mechanism keeps the shelter so compact while not in use and can be expanded to bring into full size so as to keep the shelter to procure higher volume of crops inside the cabin and preserve them from flood and rain water. The cabin is made of light weight waterproof material and the railings provided on the chassis is guiding the shelter cabin to stretch up to the requirement and the transparent roof keeps the sunlight to enter which dries the crops and removes the moisture present in the crops